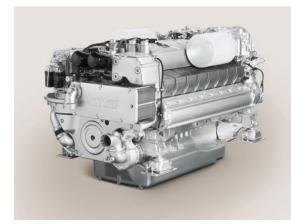

## MTU 16V 595 TE 70

Diesel engines for fast vessels with high load factors (e.g. ferries, monohulls, hydrofoils, catamarans, surface effect ships and yachts)

| Engine Type                     | 16V 595 TE 70 |              |
|---------------------------------|---------------|--------------|
| Rated power                     | 3600 kW       | 4825.8 bhp   |
| Speed at rated power            | 1700 rpm      | 7.48 in      |
| Number of cylinders             | 16V - 90°     |              |
| Bore mm - in                    | 190 mm        | 7.48 in      |
| Stroke mm - in                  | 210 mm        | 8.27 in      |
| Displacement, total I : cu - in | 95.3 cu       | 5815.56 in   |
| Fuel consumption l/h (gal/h)    | 919.52 l/h    | 242.98 gal/h |
|                                 |               |              |
| Enviro Dimonstere               |               |              |

## **Engine Dimensions**

## 16V 595 TE 70

Dimensions (L x W x H) mm - in Weight kg - lbs 3973 x 750 x 2794 mm 156.4 x 29.5 x 110.0 in 14120 kg 31129 lbs

Website: www.pps-bv.nl